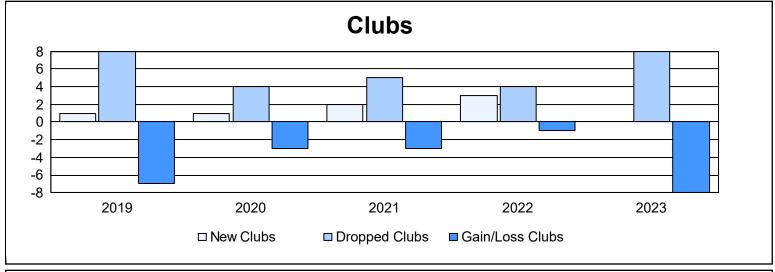

| Year      | New<br>Clubs | Dropped<br>Clubs | Gain/<br>Loss<br>Clubs | New<br>Members | Charter<br>Members | Reinstate<br>Members | Transfer<br>Members | Total<br>Member<br>Added | Total<br>Members<br>Dropped | Gain/<br>Loss<br>Members |
|-----------|--------------|------------------|------------------------|----------------|--------------------|----------------------|---------------------|--------------------------|-----------------------------|--------------------------|
| 2018-2019 | 1            | 8                | -7                     | 504            | 33                 | 20                   | 27                  | 584                      | 793                         | -209                     |
| 2019-2020 | 1            | 4                | -3                     | 289            | 37                 | 37                   | 48                  | 411                      | 721                         | -310                     |
| 2020-2021 | 2            | 5                | -3                     | 339            | 35                 | 33                   | 17                  | 424                      | 621                         | -197                     |
| 2021-2022 | 3            | 4                | -1                     | 495            | 98                 | 22                   | 23                  | 638                      | 671                         | -33                      |
| 2022-2023 | 0            | 8                | -8                     | 360            | 6                  | 28                   | 19                  | 413                      | 645                         | -232                     |
| Average   | 1            | 6                | -4                     | 397            | 42                 | 28                   | 27                  | 494                      | 690                         | -196                     |